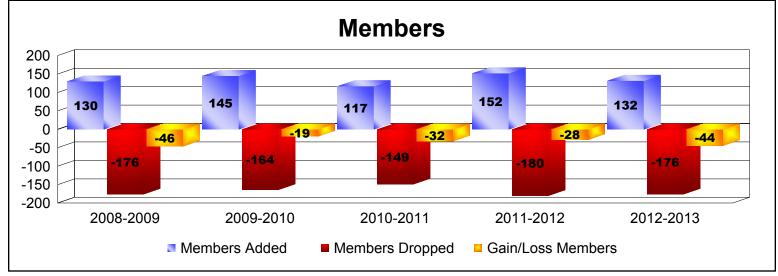

District 10 As of June 2013 Cumulative

| Year      | New<br>Clubs | Dropped<br>Clubs | Gain/<br>Loss<br>Clubs | New<br>Members | Charter<br>Members | Reinstate<br>Members | Transfer<br>Members | Total<br>Member<br>Added | Total<br>Members<br>Dropped | Gain/<br>Loss<br>Members |
|-----------|--------------|------------------|------------------------|----------------|--------------------|----------------------|---------------------|--------------------------|-----------------------------|--------------------------|
| 2008-2009 | 0            | 0                | 0                      | 121            | 0                  | 5                    | 4                   | 130                      | -176                        | -46                      |
| 2009-2010 | 0            | 0                | 0                      | 135            | 0                  | 5                    | 5                   | 145                      | -164                        | -19                      |
| 2010-2011 | 0            | 0                | 0                      | 110            | 0                  | 5                    | 2                   | 117                      | -149                        | -32                      |
| 2011-2012 | 0            | 0                | 0                      | 136            | 0                  | 14                   | 2                   | 152                      | -180                        | -28                      |
| 2012-2013 | 0            | 0                | 0                      | 124            | 1                  | 6                    | 1                   | 132                      | -176                        | -44                      |
| Average   | 0            | 0                | 0                      | 125            | 0                  | 7                    | 3                   | 135                      | -169                        | -34                      |